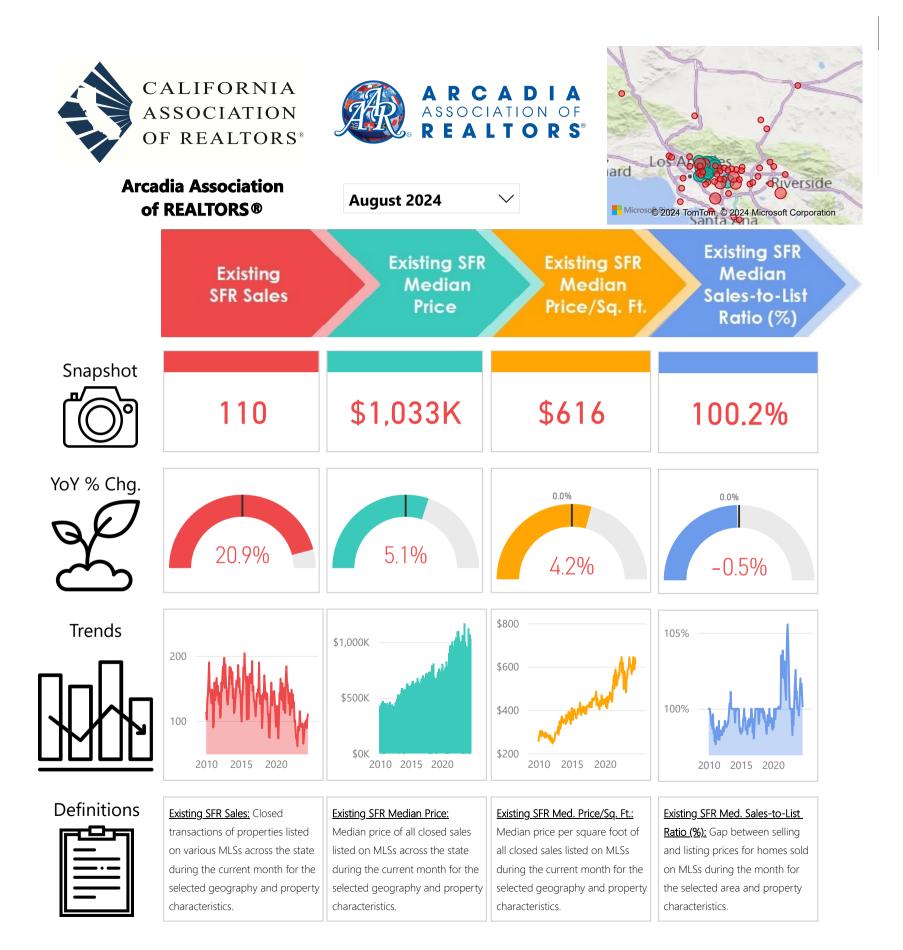

CALIFORNIA ASSOCIATION OF REALTORS<sup>®</sup>

Arcadia, Bradbury, Duarte, Monrovia,

Sierra Madre & Temple City (Members)

August 2024

**Existing SFR Existing SFR Existing SFR** Existing Median Median Median **SFR Sales** Sales-to-List Price/Sq. Ft. Price Ratio (%) Snapshot 32 \$1,378K \$684 100.3% YoY % Chq. 0.0% 0.0% 23.1% -20.6% 0.2% -44% \$1,000 Trends 104% 102% 50 \$1,000K 100% \$500 98% 0 \$0K 2010 2015 2010 2015 2020 2020 2010 2015 2020 2010 2015 2020 Definitions xisting SFR Med. Sales-to-List

| Existing SFR Sales: Closed        | Existing SFR Median Price:       | Existing SFR Med. Price/Sq. Ft.: | Existing SFR Med. Sales-to-List   |
|-----------------------------------|----------------------------------|----------------------------------|-----------------------------------|
| transactions of properties listed | Median price of all closed sales | Median price per square foot of  | Ratio (%): Gap between selling    |
| on various MLSs across the state  | listed on MLSs across the state  | all closed sales listed on MLSs  | and listing prices for homes sold |
| during the current month for the  | during the current month for the | during the current month for the | on MLSs during the month for      |
| selected geography and property   | selected geography and property  | selected geography and property  | the selected area and property    |
| characteristics.                  | characteristics.                 | characteristics.                 | characteristics.                  |
|                                   |                                  |                                  |                                   |