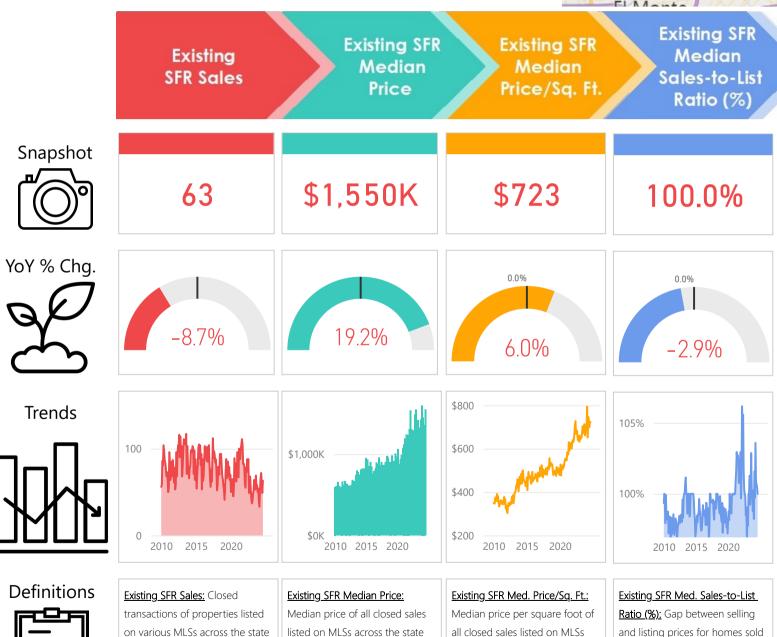

Arcadia, Bradbury, Duarte, Monrovia,

Sierra Madre & Temple City (All Boards)

August 2024

Morrovia Duarte Acadia Temple City Microso@ 2024 TomTom, @ 2024 Microsoft Corporation

on MLSs during the month for

the selected area and property

characteristics.

on various MLSs across the state during the current month for the during the current month for the selected geography and property selected restricts.

Existing SFR Median Price: Median price of all closed sales listed on MLSs across the state during the current month for the selected geography and property characteristics.

Median price per square foot of all closed sales listed on MLSs during the current month for the selected geography and property characteristics.