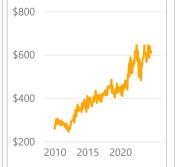

### Existing SFR Med. Price/Sq. Ft.:

Median price per square foot of all closed sales listed on MLSs during the current month for the selected geography and property characteristics.

Existing SFR Med. Sales-to-List