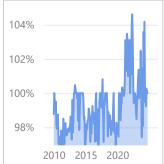

# Arcadia Association of REALTORS®

October 2024

Existing SFR Sales Existing SFR Median Price Existing SFR
Median
Price/Sq. Ft.

Existing SFR
Median
Sales-to-List
Ratio (%)

Snapshot

98

\$1,053K

\$614

100.0%

YoY % Chg.

3.2%

**Trends** 

**Definitions** 

Existing SFR Sales: Closed

transactions of properties listed on various MLSs across the state during the current month for the selected geography and property characteristics.

Ratio (%): Gap between selling and listing prices for homes sold on MLSs during the month for the selected area and property characteristics.

Map and filled map visuals are disabled. To enable them, go to File > Options and settings > Options > Global > Security. See details