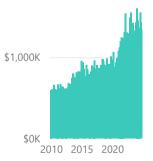

# Arcadia Association of REALTORS®

October 2024

Existing SFR Sales Existing SFR Median Price Existing SFR
Median
Price/Sq. Ft.

Existing SFR
Median
Sales-to-List
Ratio (%)

Snapshot

98

\$1,053K

\$614

100.0%

YoY % Chg.

3.2%

**Trends** 

**Definitions** 

Existing SFR Sales: Closed

transactions of properties listed on various MLSs across the state during the current month for the selected geography and property characteristics.

## Existing SFR Median Price:

Median price of all closed sales listed on MLSs across the state during the current month for the selected geography and property characteristics.