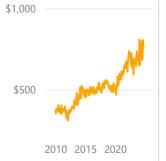

# Arcadia Association of REALTORS®

October 2024

Existing SFR Sales Existing SFR Median Price Existing SFR
Median
Price/Sq. Ft.

Existing SFR
Median
Sales-to-List
Ratio (%)

Snapshot

98

\$1,053K

\$614

### Existing SFR Med. Price/Sq. Ft.:

Median price per square foot of all closed sales listed on MLSs during the current month for the selected geography and property characteristics. Existing SFR Med. Sales-to-List