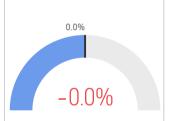

October 2024

Existing SFR Sales

Existing SFR Median Price Existing SFR
Median
Price/Sq. Ft.

Existing SFR

Median

Sales-to-List

Ratio (%)

**Snapshot** 

56

\$1,338K

\$744

100.0%

YoY % Chg.

-3.4%

**Trends** 

\$400 \$200 \$200 2015 2020