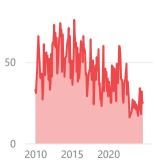

# Arcadia Association of REALTORS®

October 2024

Existing SFR Sales Existing SFR Median Price Existing SFR
Median
Price/Sq. Ft.

Existing SFR
Median
Sales-to-List
Ratio (%)

Snapshot

98

\$1,053K

\$614

100.0%

YoY % Chg.

3.2%

**Trends** 

**Definitions** 

Existing SFR Sales: Closed

transactions of properties listed on various MLSs across the state during the current month for the selected geography and property characteristics.