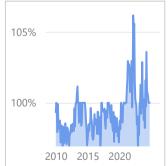

# Arcadia Association of REALTORS®

October 2024

Existing SFR Sales Existing SFR Median Price Existing SFR
Median
Price/Sq. Ft.

Existing SFR
Median
Sales-to-List
Ratio (%)

Snapshot

98

\$1,053K

\$614

100.0%

YoY % Chg.

3.2%

**Trends** 

**Definitions** 

Existing SFR Sales: Closed

transactions of properties listed on various MLSs across the state during the current month for the selected geography and property characteristics.

Ratio (%): Gap between selling and listing prices for homes sold on MLSs during the month for the selected area and property characteristics.

Map and filled map visuals are disabled. To enable them, go to File > Options and settings > Options > Global > Security. See details