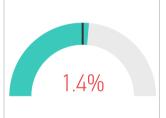

# Arcadia Association of REALTORS®

October 2024

Existing SFR Sales Existing SFR Median Price Existing SFR
Median
Price/Sq. Ft.

Existing SFR
Median
Sales-to-List
Ratio (%)

Snapshot

98

\$1,053K

\$614

100.0%

YoY % Chg.

3.2%

**Trends** 

**Definitions** 

Existing SFR Sales: Closed

transactions of properties listed on various MLSs across the state during the current month for the selected geography and property characteristics.