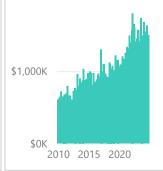

# Arcadia Association of REALTORS®

October 2024

Existing SFR Sales Existing SFR Median Price Existing SFR
Median
Price/Sq. Ft.

Existing SFR
Median
Sales-to-List
Ratio (%)

Snapshot

98

\$1,053K

\$614

## Existing SFR Median Price:

Median price of all closed sales listed on MLSs across the state during the current month for the selected geography and property characteristics.