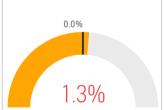

100.0%

YoY % Chg.

3.2%

**Trends** 

**Definitions** 

Existing SFR Sales: Closed

transactions of properties listed on various MLSs across the state during the current month for the selected geography and property characteristics.