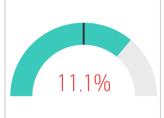

# Arcadia Association of REALTORS®

October 2024

Existing SFR Sales Existing SFR Median Price Existing SFR
Median
Price/Sq. Ft.

Existing SFR
Median
Sales-to-List
Ratio (%)

Snapshot

98

\$1,053K

\$614

100.0%

YoY % Chg.

3.2%

**Trends** 

**Definitions** 

Existing SFR Sales: Closed

transactions of properties listed on various MLSs across the state during the current month for the selected geography and property characteristics.