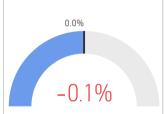

October 2024

Existing SFR Sales

Existing SFR Median Price Existing SFR
Median
Price/Sq. Ft.

Existing SFR

Median

Sales-to-List

Ratio (%)

**Snapshot** 

56

\$1,338K

\$744

100.0%

YoY % Chg.

-3.4%

**Trends** 

\$400 \$200 \$200 2015 2020