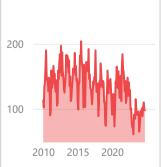

# Arcadia Association of REALTORS®

October 2024

Existing SFR Sales Existing SFR Median Price Existing SFR
Median
Price/Sq. Ft.

Existing SFR
Median
Sales-to-List
Ratio (%)

Snapshot

98

\$1,053K

\$614

100.0%

YoY % Chg.

3.2%

**Trends** 

**Definitions** 

Existing SFR Sales: Closed

transactions of properties listed on various MLSs across the state during the current month for the selected geography and property characteristics.

**Definitions** 

Existing SFR Sales: Closed

transactions of properties listed on various MLSs across the state during the current month for the selected geography and property characteristics.