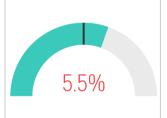

# Arcadia Association of REALTORS®

October 2024

Existing SFR Sales Existing SFR Median Price Existing SFR
Median
Price/Sq. Ft.

Existing SFR
Median
Sales-to-List
Ratio (%)

Snapshot



98

\$1,053K

\$614

100.0%

YoY % Chg.



3.2%







**Trends** 











**Definitions** 



Existing SFR Sales: Closed

transactions of properties listed on various MLSs across the state during the current month for the selected geography and property characteristics.

## Existing SFR Median Price:

Median price of all closed sales listed on MLSs across the state during the current month for the selected geography and property characteristics.

### Existing SFR Med. Price/Sq. Ft.:

Median price per square foot of all closed sales listed on MLSs during the current month for the selected geography and property characteristics. Existing SFR Med. Sales-to-List

Ratio (%): Gap between selling and listing prices for homes sold on MLSs during the month for the selected area and property characteristics.







Map and filled map visuals a