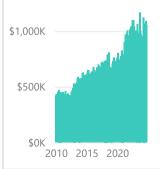

## Existing SFR Median Price:

Median price of all closed sales listed on MLSs across the state during the current month for the selected geography and property characteristics.

## **Existing SFR Median Price:**

Median price of all closed sales listed on MLSs across the state during the current month for the selected geography and property characteristics.