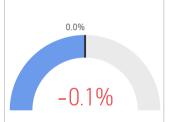

56

\$1,338K

\$744

100.0%

YoY % Chg.

-3.4%

**Trends** 

\$400 \$200 \$200 2015 2020