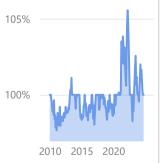

Ratio (%): Gap between selling and listing prices for homes sold on MLSs during the month for the selected area and property characteristics.

Map and filled map visuals are disabled. To enable them, go to File > Options and settings > Options > Global > Security. See details

Ratio (%): Gap between selling and listing prices for homes sold on MLSs during the month for the selected area and property characteristics.

Arcadia, Bradbury, Duarte, Monrovia, Sierra Madre & Temple City (All Boards)

Ratio (%): Gap between selling and listing prices for homes sold on MLSs during the month for the selected area and property characteristics.