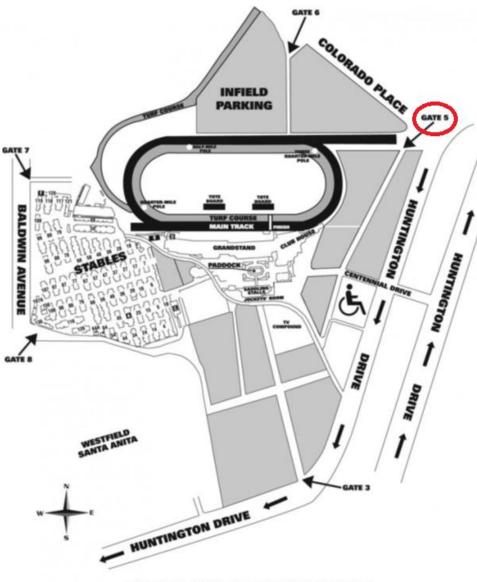

### GATE #5

Gate 5 is the patron entrance off of Huntington Dr. It's the best entrance for Club House Admission. General, Valet, and Handicapped parking available.

#### TRAVELING WEST ON THE 210 FREEWAY

From the 210 West, exit Santa Anita Ave. Make a left on Santa Anita Ave. Go south on Santa Anita and turn right on Huntington Dr. Follow Huntington Dr. to Gate #5 (look for the large signboard.)

#### TRAVELING EAST ON THE 210 FREEWAY

From the 210 East, exit Santa Anita Ave. Make a right on Santa Anita. Go south on Santa Anita and turn right on Huntington Dr. Follow Huntington Dr. to Gate #5 (look for the large signboard.)

# SANTA ANITA PARKING MAP