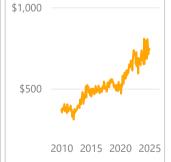

## **Existing SFR Median Price:**

Median price of all closed sales listed on MLSs across the state during the current month for the selected geography and property characteristics.

### **Existing SFR Median Price:**

Median price of all closed sales listed on MLSs across the state during the current month for the selected geography and property characteristics.