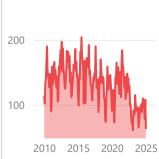

South Monrovia I

Irwindale

**Snapshot** 

41

\$1,182K

\$740

100.0%

YoY % Chq.

2.5%

-26.1%

0.0% 46%

0.0% 18%

Trends

\$800 \$600 \$400 \$200 2010 2015 2020 2025

105% 100% 2010 2015 2020 2025

**Definitions** 