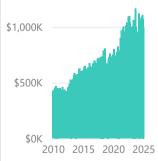

64

\$1,000K

\$584

99.1%

YoY % Chq.

-12.3%

**Trends** 

**Definitions** 

## **Existing SFR Median Price:**

Median price of all closed sales listed on MLSs across the state during the current month for the selected geography and property characteristics.