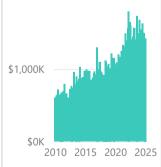

## **Existing SFR Median Price:**

Median price of all closed sales listed on MLSs across the state during the current month for the selected geography and property characteristics.