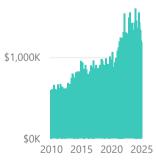

## **Existing SFR Median Price:**

Median price of all closed sales listed on MLSs across the state during the current month for the selected geography and property characteristics.

### **Existing SFR Median Price:**

Median price of all closed sales listed on MLSs across the state during the current month for the selected geography and property characteristics.