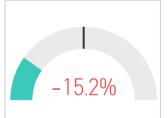

64

\$1,000K

\$584

99.1%

YoY % Chq.

-12.3%

**Trends** 

**Definitions** 

**Snapshot** 

18

\$1,425K

\$741

96.5%

YoY % Chq.

-5.3%

**Trends** 