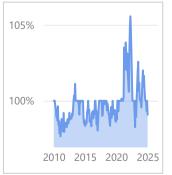

and listing prices for homes sold on MLSs during the month for the selected area and property characteristics.

Sierra Madre Morrovia Duarte Argadia South Monrovia Temple City .... Irwindal Microso@ 2025 TomTom, © 2025 Microsoft Corporation

Ratio (%): Gap between selling and listing prices for homes sold on MLSs during the month for the selected area and property characteristics.

Morrovia Duarte Argadia Temple City ....

Sierra Madre

Arcadia, Bradbury, Duarte, Monrovia, Sierra Madre & Temple City (All Boards)

Existing SFR Med. Sales-to-List Ratio (%): Gap between selling

and listing prices for homes sold on MLSs during the month for the selected area and property characteristics.