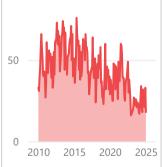

Existing SFR Sales: Closed

transactions of properties listed on various MLSs across the state during the current month for the selected geography and property characteristics.