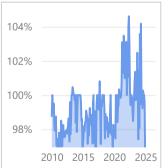

Existing SFR Med. Sales-to-List Ratio (%): Gap between selling

and listing prices for homes sold on MLSs during the month for the selected area and property characteristics.