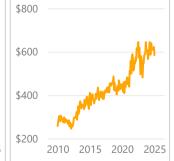

#### Existing SFR Med. Price/Sq. Ft.:

Median price per square foot of all closed sales listed on MLSs during the current month for the selected geography and property characteristics.

Existing SFR Med. Sales-to-List Ratio (%): Gap between selling

#### Existing SFR Med. Price/Sq. Ft.:

Median price per square foot of all closed sales listed on MLSs during the current month for the selected geography and property characteristics.

Existing SFR Med. Sales-to-List