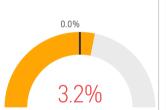

# **Arcadia Association** of REALTORS®

January 2025

Existing **SFR Sales**  **Existing SFR** Median Price

**Existing SFR** Median Price/Sq. Ft.

**Existing SFR** Median Sales-to-List Ratio (%)

**Snapshot** 



64

\$1,000K

\$584

99.1%

YoY % Chq.



-12.3%







**Trends** 











**Definitions** 



Existing SFR Sales: Closed

transactions of properties listed on various MLSs across the state during the current month for the selected geography and property characteristics.

## **Existing SFR Median Price:**

Median price of all closed sales listed on MLSs across the state during the current month for the selected geography and property characteristics.

#### Existing SFR Med. Price/Sq. Ft.:

Median price per square foot of all closed sales listed on MLSs during the current month for the selected geography and property characteristics.

Existing SFR Med. Sales-to-List Ratio (%): Gap between selling

and listing prices for homes sold on MLSs during the month for the selected area and property characteristics.





Sierra Madre Morrovia Duar