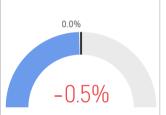

# **Arcadia Association** of REALTORS®

January 2025

Existing **SFR Sales**  **Existing SFR** Median Price

**Existing SFR** Median Price/Sq. Ft.

**Existing SFR** Median Sales-to-List Ratio (%)

**Snapshot** 



64

\$1,000K

\$584

99.1%

YoY % Chq.



-12.3%







**Trends** 











**Definitions** 



Existing SFR Sales: Closed

transactions of properties listed on various MLSs across the state during the current month for the selected geography and property characteristics.

## **Existing SFR Median Price:**

Median price of all closed sales listed on MLSs across the state during the current month for the selected geography and property characteristics.

#### Existing SFR Med. Price/Sq. Ft.:

Median price per square foot of all closed sales listed on MLSs during the current month for the selected geography and property characteristics.

Existing SFR Med. Sales-to-List Ratio (%): Gap between selling

and listing prices for homes sold on MLSs during the month for the selected area and property characteristics.





Sierra Madre Morrovia Duarte