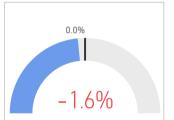

#### Existing SFR Med. Price/Sq. Ft.:

Median price per square foot of all closed sales listed on MLSs during the current month for the selected geography and property characteristics.

Existing SFR Med. Sales-to-List Ratio (%): Gap between selling

and listing prices for homes sold on MLSs during the month for the selected area and property characteristics.





Sierra Madre Morrovia Duarte Argadia South Monrovia Temple City .... Irwindal Microso@ 2025 TomTom, © 2025 Microsoft Corporation

Arcadia, Bradbury, Duarte, Monrovia, Sierra Madre & Temple City (Members)

January 2025

Existing **SFR Sales**  **Existing SFR** Median Price

**Existing SFR** Median Price/Sq. Ft.

**Existing SFR** Median Sales-to-List Ratio (%)

**Snapshot** 



18

\$1,425K

\$741

96.5%

YoY % Chq.



-5.3%







**Trends** 











**Definitions** 



Existing SFR Sales: Closed

transactions of properties listed on various MLSs across the state during the current month for the selected geography and property characteristics.

### **Existing SFR Median Price:**

Median price of all closed sales listed on MLSs across the state during the current month for the selected geography and property characteristics.

#### Existing SFR Med. Price/Sq. Ft.:

Median price per square foot of all closed sales listed on MLSs during the current month for the selected geography and property characteristics.

Existing SFR Med. Sales-to-List

Ratio (%): Gap between selling and listing prices for homes sold on MLSs during the month for the selected area and property characteristics.





Morrovia Duarte Argadia Tem