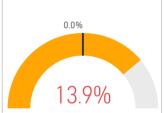

s.

#### Existing SFR Med. Price/Sq. Ft.:

Median price per square foot of all closed sales listed on MLSs during the current month for the selected geography and property characteristics.

Existing SFR Med. Sales-to-List Ratio (%): Gap between selling

and listing prices for homes sold on MLSs during the month for the selected area and property characteristics.





Sierra Madre Morrovia Duarte Argadia South Monrovia Temple City .... Irwindal Microso@ 2025 TomTom, © 2025 Microsoft Corporation

Arcadia, Bradbury, Duarte, Monrovia, Sierra Madre & Temple City (Members)

January 2025

Existing **SFR Sales**  **Existing SFR** Median Price

**Existing SFR** Median Price/Sq. Ft.

**Existing SFR** Median Sales-to-List Ratio (%)

**Snapshot** 



18

\$1,425K

\$741

96.5%

YoY % Chq.



-5.3%







**Trends** 











**Definitions** 



Existing SFR Sales: Closed

transactions of properties listed on various MLSs across the state during the current month for the selected geography and property characteristics.

### **Existing SFR Median Price:**

Median price of all closed sales listed on MLSs across the state during the current month for the selected geography and property characteristics.

#### Existing SFR Med. Price/Sq. Ft.:

Median price per square foot of all closed sales listed on MLSs during the current month for the selected geography and property characteristics.

Existing SFR Med. Sales-to-List

Ratio (%): Gap between selling and listing prices for homes sold on MLSs during the month for the selected area and property characteristics.





Morrovia Duarte Argadia T