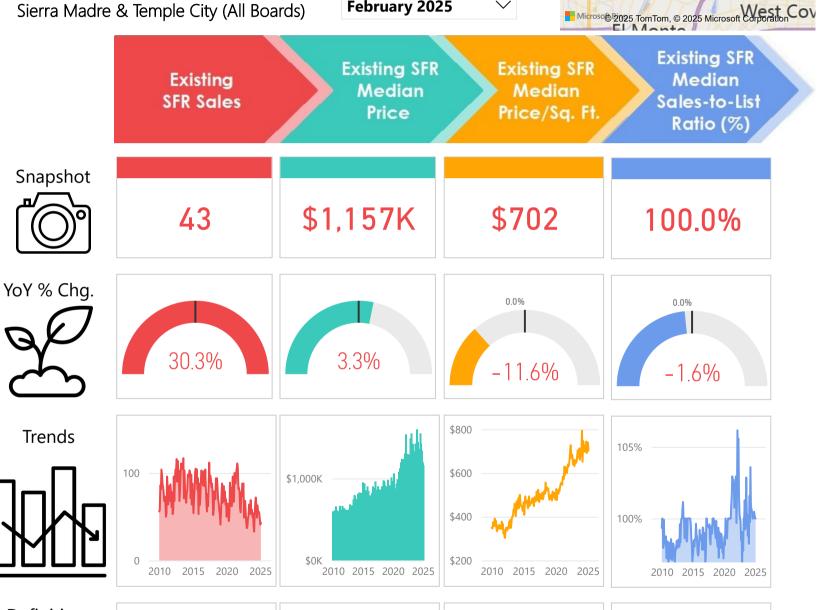

Arcadia, Bradbury, Duarte, Monrovia, February 2025 Sierra Madre & Temple City (All Boards)

## Existing SFR Med. Sales-to-List Ratio (%): Gap between selling and listing prices for homes sold on MLSs during the month for the selected area and property characteristics.

Sierra Madre

Acadia

Temple City \_\_\_\_\_

Momovia Duarte

South Monrovia Is

Irwindale