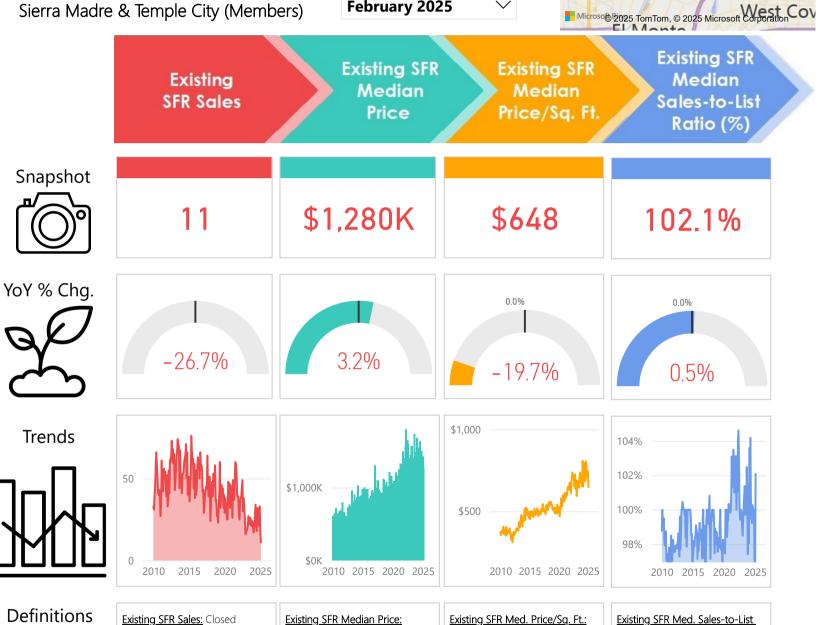

## Definitions

| لحصك |
|------|
|      |
|      |
|      |
|      |

| Existing SFR Sales: Closed        | Existing SFR Median Price:       | Existin |
|-----------------------------------|----------------------------------|---------|
| transactions of properties listed | Median price of all closed sales | Media   |
| on various MLSs across the state  | listed on MLSs across the state  | all clo |
| during the current month for the  | during the current month for the | during  |
| selected geography and property   | selected geography and property  | selecte |
| characteristics.                  | characteristics.                 | charad  |
|                                   |                                  |         |

ing SFR Med. Price/Sq. Ft.: ian price per square foot of osed sales listed on MLSs

ng the current month for the ted geography and property acteristics.

## Existing SFR Med. Sales-to-List Ratio (%): Gap between selling and listing prices for homes sold on MLSs during the month for the selected area and property characteristics.

Sierra Madre

Acadia

Temple City \_\_\_\_\_