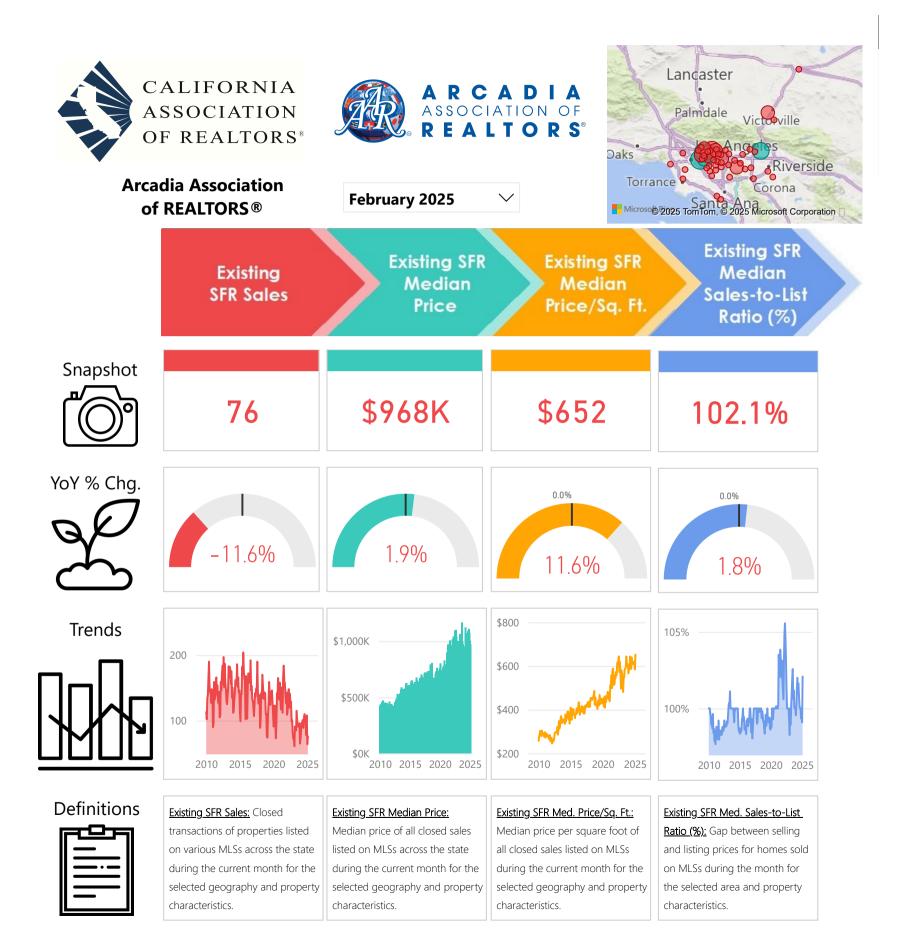

CALIFORNIA ASSOCIATION OF REALTORS<sup>®</sup>

Sierra Madre

Arcadia

Temple City ......

Momovia Ruarte

South Monrovia Is

Irwindale

Arcadia, Bradbury, Duarte, Monrovia, Sierra Madre & Temple City (Members) February 2025

transactions of properties listed on various MLSs across the state during the current month for the selected geography and property characteristics. Existing SFR Median Price: Median price of all closed sales listed on MLSs across the state during the current month for the selected geography and property characteristics. Existing SFR Med. Price/Sq. Ft.: Median price per square foot of

all closed sales listed on MLSs during the current month for the selected geography and property characteristics. Ratio (%): Gap between selling and listing prices for homes sold on MLSs during the month for the selected area and property characteristics.